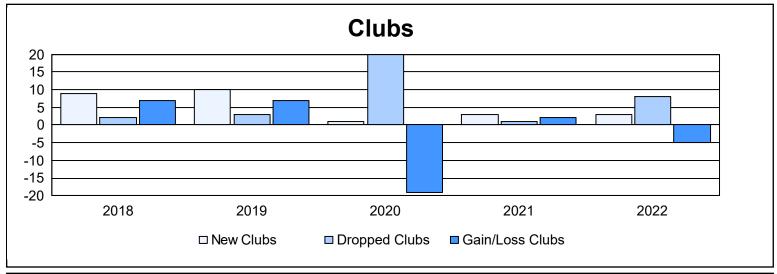

District 322C5 As of June 2022 Cumulative

| Year      | New<br>Clubs | Dropped<br>Clubs | Gain/<br>Loss<br>Clubs | New<br>Members | Charter<br>Members | Reinstate<br>Members | Transfer<br>Members | Total<br>Member<br>Added | Total<br>Members<br>Dropped | Gain/<br>Loss<br>Members |
|-----------|--------------|------------------|------------------------|----------------|--------------------|----------------------|---------------------|--------------------------|-----------------------------|--------------------------|
| 2017-2018 | 9            | 2                | 7                      | 235            | 203                | 124                  | 7                   | 569                      | 490                         | 79                       |
| 2018-2019 | 10           | 3                | 7                      | 231            | 274                | 34                   | 1                   | 540                      | 336                         | 204                      |
| 2019-2020 | 1            | 20               | -19                    | 66             | 38                 | 11                   | 3                   | 118                      | 727                         | -609                     |
| 2020-2021 | 3            | 1                | 2                      | 191            | 155                | 52                   | 3                   | 401                      | 269                         | 132                      |
| 2021-2022 | 3            | 8                | -5                     | 119            | 70                 | 2                    | 6                   | 197                      | 277                         | -80                      |
| Average   | 5            | 7                | -2                     | 168            | 148                | 45                   | 4                   | 365                      | 420                         | -55                      |