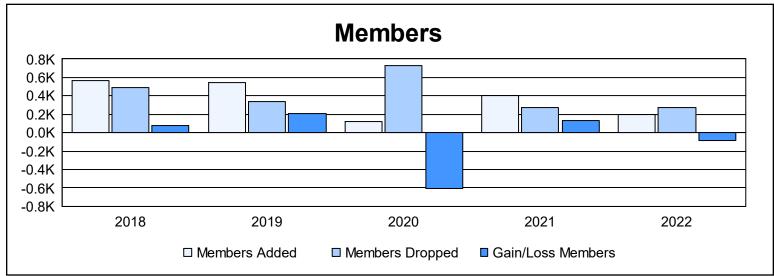

District 322C5 As of June 2022 Cumulative

| Year      | New<br>Clubs | Dropped<br>Clubs | Gain/<br>Loss<br>Clubs | New<br>Members | Charter<br>Members | Reinstate<br>Members | Transfer<br>Members | Total<br>Member<br>Added | Total<br>Members<br>Dropped | Gain/<br>Loss<br>Members |
|-----------|--------------|------------------|------------------------|----------------|--------------------|----------------------|---------------------|--------------------------|-----------------------------|--------------------------|
| 2017-2018 | 9            | 2                | 7                      | 235            | 203                | 124                  | 7                   | 569                      | 490                         | 79                       |
| 2018-2019 | 10           | 3                | 7                      | 231            | 274                | 34                   | 1                   | 540                      | 336                         | 204                      |
| 2019-2020 | 1            | 20               | -19                    | 66             | 38                 | 11                   | 3                   | 118                      | 727                         | -609                     |
| 2020-2021 | 3            | 1                | 2                      | 191            | 155                | 52                   | 3                   | 401                      | 269                         | 132                      |
| 2021-2022 | 3            | 8                | -5                     | 119            | 70                 | 2                    | 6                   | 197                      | 277                         | -80                      |
| Average   | 5            | 7                | -2                     | 168            | 148                | 45                   | 4                   | 365                      | 420                         | -55                      |